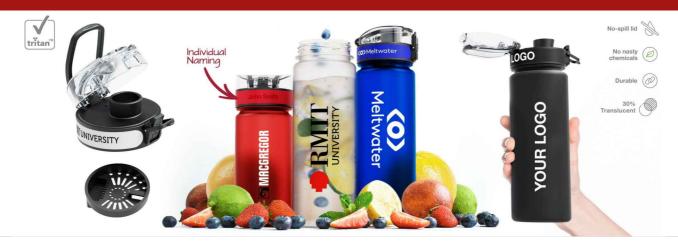

## **Aqualok Infuse**

The Aqualok Infuse features a fantastic infuser lid that allows you to add and lock in your favourite fruits or vegetables to your daily drinking water. Just like our standard Aqualok model, the Aqualok Infuse is made from the durable translucent Tritan™ plastic and also features a secure-lock lid to prevent any unwanted spillages. There are enlarged branding areas on two sides of the bottle and also around the lid, which is a popular branding area to print with bespoke names via our Individual Naming service.