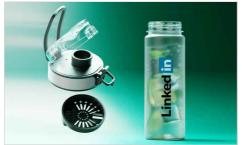

## **Aqualok Infuse**

The Aqualok Infuse features a fantastic infuser lid that allows you to add and lock in your favourite fruits or vegetables to your daily drinking water. Just like our standard Aqualok model, the Aqualok Infuse is made from the durable translucent Tritan™ plastic and also features a secure-lock lid to prevent any unwanted spillages. There are enlarged branding areas on two sides of the bottle and also around the lid, which is a popular branding area to print with bespoke names via our Individual Naming service.

## **Aqualok Infuse**