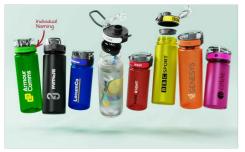

## **Aqualok Infuse**

The Aqualok Infuse features a fantastic infuser lid that allows you to add and lock in your favourite fruits or vegetables to your daily drinking water. Just like our standard Aqualok model, the Aqualok Infuse is made from the durable translucent Tritan™ plastic and also features a secure-lock lid to prevent any unwanted spillages. There are enlarged branding areas on two sides of the bottle and also around the lid, which is a popular branding area to print with bespoke names via our Individual Naming service.