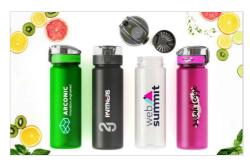

## **Aqualok Infuse**

The Aqualok Infuse features a fantastic infuser lid that allows you to add and lock in your favourite fruits or vegetables to your daily drinking water. Just like our standard Aqualok model, the Aqualok Infuse is made from the durable translucent Tritan™ plastic and also features a secure-lock lid to prevent any unwanted spillages. There are enlarged branding areas on two sides of the bottle and also around the lid, which is a popular branding area to print with bespoke names via our Individual Naming service.