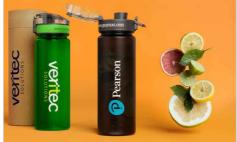

## **Aqualok Infuse**

The Aqualok Infuse features a fantastic infuser lid that allows you to add and lock in your favourite fruits or vegetables to your daily drinking water. Just like our standard Aqualok model, the Aqualok Infuse is made from the durable translucent Tritan™ plastic and also features a secure-lock lid to prevent any unwanted spillages. There are enlarged branding areas on two sides of the bottle and also around the lid, which is a popular branding area to print with bespoke names via our Individual Naming service.